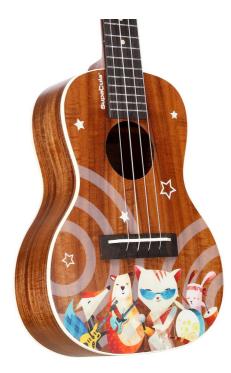

# SUPERIOR SERIES

A stunning pro-level ukulele made from all solid, AAA figured Acacia. Acacia is traditionally used for premium ukuleles for its sweet and warm voice and beauty. This lovely instrument features the whole band in its perfect artwork and is made from the finest material.

#### KEY FEATURES:

- Solid AAA Figured Acacia Top
- Official SupaCula<sup>™</sup> Graphics
- Forest Friendly Fingerboard & Bridge
- Aquila® Ukulele Strings

- Solid AAA Figured Acacia Top Back & Sides
- Mahogany Neck
- Premium Components

#### DIMENSIONS:

| Overall Length | 608 mm / 24 inches   |
|----------------|----------------------|
| Body Width     | 210 mm / 8.25 inches |
| Body Depth     | 70 mm / 2.75 inches  |
| Scale Length   | 376 mm / 14.8 inches |
| Nut Width      | 35 mm / 1.38 inches  |

### SUPERIOR SERIES

SC\_3C\_SPR

Concert Acoustic Ukulele, Group Artwork