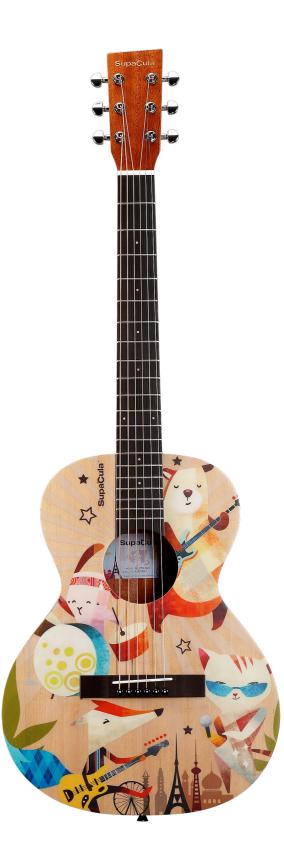

# TRAVEL GUITAR

No matter where you are when creativity arrives, reach out for your SupacCula guitar – A perfectly sized, superbly designed guitar suitable for both children and adults. It can be a high quality starter instrument or a travel guitar easy to carry and pack. The travel guitar's clever design allows the solid Sitka spruce top to sing and this guitar has lots of volume for such a small body.

#### KEY FEATURES:

- Solid Sitka Spruce Top
- Official SupaCula™ Graphics
- Forest Friendly Fingerboard & Bridge
- D'Addario® Strings

- Mahogany Back & Sides
- Mahogany Neck
- Premium Components

#### DIMENSIONS:

| Overall Length | 920 mm / 36.22 inches  |
|----------------|------------------------|
| Body Width     | 330 mm / 12.99 inches  |
| Body Depth     | 100 mm / 3.94 inches   |
| Scale Length   | 600 mm / 23.62 inches  |
| Nut Width      | 44.45 mm / 1.75 inches |

## TRAVEL GUITAR

SC\_2TG\_DLX

Travel Guitar, City Scape