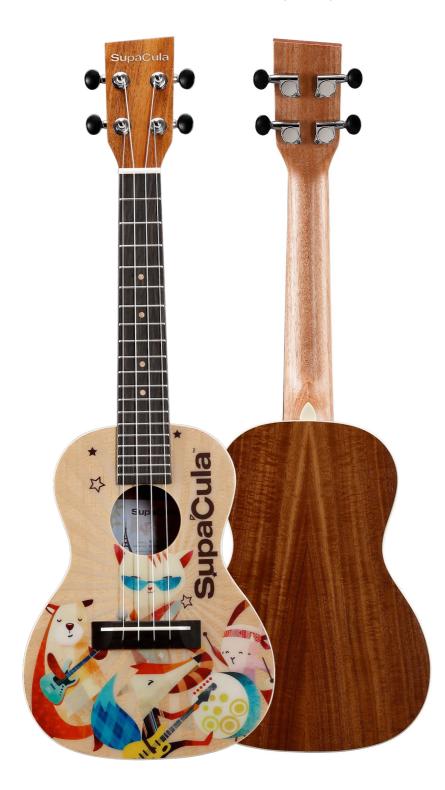

She is the perfect balance to Bubba's easy vibe and together they are the perfect rhythm machine making people dance and smile.

Beautify manufactured musical instruments with official SupaCula<sup>™</sup> artwork. Made from high quality materials and designed to play perfectly with a warm and open sound. There are 6 concert ukulele designs in total. One each of Lola, Supo, Iggie & Bubba and 2 group designs.

LOLA\_1C Concert Acoustic Ukulele, Lola

**SUPO\_1C** Concert Acoustic Ukulele, Supo

**IGGIE\_1C** Concert Acoustic Ukulele, Iggie

**BUBBA\_1C** Concert Acoustic Ukulele, Bubba

SC\_1C

Concert Acoustic Ukulele, Group Graphic