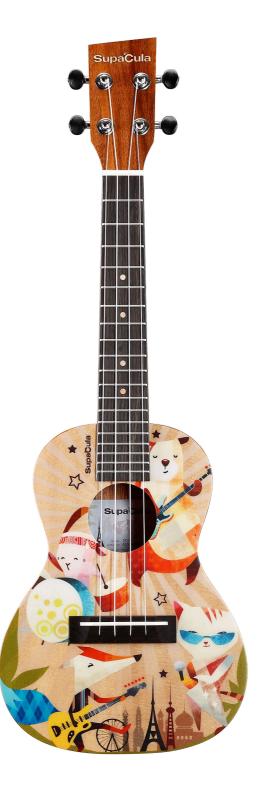

She is the perfect balance to Bubba's easy vibe and together they are the perfect rhythm machine making people dance and smile.

Beautify manufactured musical instruments with official SupaCula<sup>™</sup> artwork. Made from high quality materials and designed to play perfectly with a warm and open sound. There are 6 concert ukulele designs in total. One each of Lola, Supo, Iggie & Bubba and 2 group designs.

LOLA\_1C Concert Acoustic Ukulele, Lola

**SUPO\_1C** Concert Acoustic Ukulele, Supo

**IGGIE\_1C** Concert Acoustic Ukulele, Iggie

**BUBBA\_1C** Concert Acoustic Ukulele, Bubba

SC\_1C

Concert Acoustic Ukulele, Group Graphic