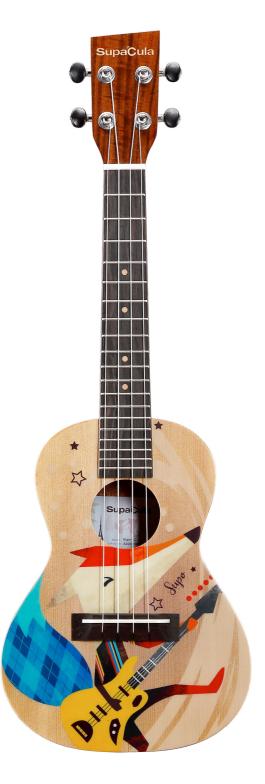

## SUPO

An aristocrat of Rock-n-roll, iconic and ice cool. Supo was born to be on stage and shines when he begins to play.

His guitar is an extension of himself, it is his voice, his love and how he communicates.

LOLA\_1C Concert Acoustic Ukulele, Lola

**SUPO\_1C** Concert Acoustic Ukulele, Supo

**IGGIE\_1C** Concert Acoustic Ukulele, Iggie

**BUBBA\_1C** Concert Acoustic Ukulele, Bubba

SC\_1C

Concert Acoustic Ukulele, Group Graphic