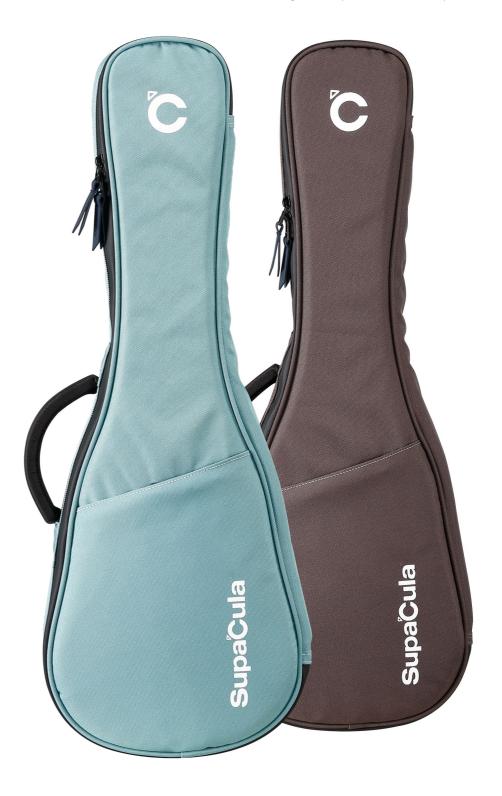

ge
- Aquila® Ukulele Strings

- Mahogany Back & Sides
- Mahogany Neck
- Premium Components

#### DIMENSIONS:

| Overall Length | 608 mm / 24 inches   |
|----------------|----------------------|
| Body Width     | 210 mm / 8.25 inches |
| Body Depth     | 70 mm / 2.75 inches  |
| Scale Length   | 376 mm / 14.8 inches |
| Nut Width      | 35 mm / 1.38 inches  |



LOLA\_1C Concert Acoustic Ukulele, Lola

**SUPO\_1C** Concert Acoustic Ukulele, Supo





**IGGIE\_1C** Concert Acoustic Ukulele, Iggie

**BUBBA\_1C** Concert Acoustic Ukulele, Bubba





SC\_1C

Concert Acoustic Ukulele, Group Graphic

5

**SC\_2C** Concert Acoustic Ukulele, City Scape



#### SC\_2CCE

Concert Electric Acoustic Ukulele, City Scape



### **SC\_CUB\_TQ & SC\_CUB\_GR** Deluxe Concert Ukulele Bag, Turquoise & Grey



# DELUXE SERIES

Our Deluxe Series offers gorgeous premium instruments made with Solid Sitka Spruce tops, premium components and professional musical instrument design for wonderful sound and playability for all musicians, old and new!

#### KEY FEATURES:

- Sitka Spruce Top
- Official SupaCula™ Graphics
- Forest Friendly Fingerboard & Bridge
- Aquila® Ukulele Strings

#### DIMENSIONS:

| Overall Length | 608 mm / 24 inches   |
|----------------|----------------------|
| Body Width     | 210 mm / 8.25 inches |
| Body Depth     | 70 mm / 2.75 inches  |
| Scale Length   | 376 mm / 14.8 inches |
| Nut Width      | 35 mm / 1.38 inches  |



#### • Flamed Acacia Back & Sides

- Mahogany Neck
- Premium Components

### DELUXE SERIES

**SC\_1C\_DLX** Concert Acoustic Ukulele, Group Graphic



**