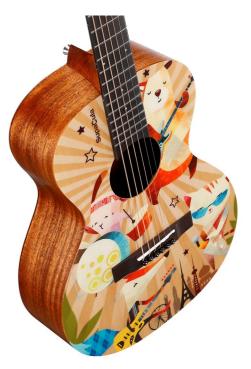

# TRAVEL GUITAR

No matter where you are when creativity arrives, reach out for your SupacCula guitar – A perfectly sized, superbly designed guitar suitable for both children and adults. It can be a high quality starter instrument or a travel guitar easy to carry and pack. The travel guitar's clever design allows the solid Sitka spruce top to sing and this guitar has lots of volume for such a small body.

#### KEY FEATURES:

- Solid Sitka Spruce Top
- Official SupaCula™ Graphics
- Forest Friendly Fingerboard & Bridge
- D'Addario® Strings

- Mahogany Back & Sides
- Mahogany Neck
- Premium Components

#### DIMENSIONS:

| Overall Length | 920 mm / 36.22 inches  |
|----------------|------------------------|
| Body Width     | 330 mm / 12.99 inches  |
| Body Depth     | 100 mm / 3.94 inches   |
| Scale Length   | 600 mm / 23.62 inches  |
| Nut Width      | 44.45 mm / 1.75 inches |

## TRAVEL GUITAR

SC\_2TG\_DLX

Travel Guitar, City Scape