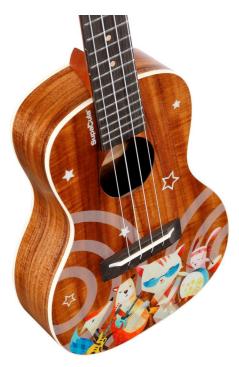

She is the perfect balance to Bubba's easy vibe and together they are the perfect rhythm machine making people dance and smile.

Beautify manufactured musical instruments with official SupaCula<sup>™</sup> artwork. Made from high quality materials and designed to play perfectly with a warm and open sound. There are 6 concert ukulele designs in total. One each of Lola, Supo, Iggie & Bubba and 2 group designs.

LOLA\_1C Concert Acoustic Ukulele, Lola

**SUPO\_1C** Concert Acoustic Ukulele, Supo

**IGGIE\_1C** Concert Acoustic Ukulele, Iggie

**BUBBA\_1C** Concert Acoustic Ukulele, Bubba

SC\_1C

Concert Acoustic Ukulele, Group Graphic