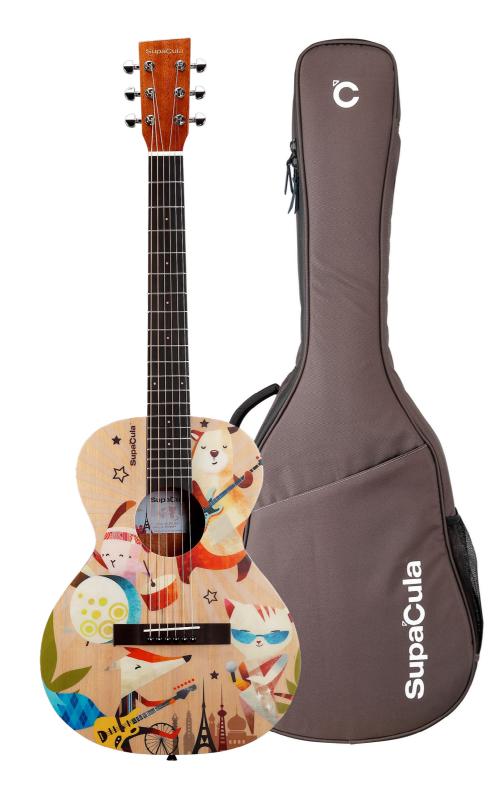

# TRAVEL GUITAR

No matter where you are when creativity arrives, reach out for your SupacCula guitar – A perfectly sized, superbly designed guitar suitable for both children and adults. It can be a high quality starter instrument or a travel guitar easy to carry and pack. The travel guitar's clever design allows the solid Sitka spruce top to sing and this guitar has lots of volume for such a small body.

#### KEY FEATURES:

- Solid Sitka Spruce Top
- Official SupaCula™ Graphics
- Forest Friendly Fingerboard & Bridge
- D'Addario® Strings

- Mahogany Back & Sides
- Mahogany Neck
- Premium Components

#### DIMENSIONS:

| Overall Length | 920 mm / 36.22 inches  |
|----------------|------------------------|
| Body Width     | 330 mm / 12.99 inches  |
| Body Depth     | 100 mm / 3.94 inches   |
| Scale Length   | 600 mm / 23.62 inches  |
| Nut Width      | 44.45 mm / 1.75 inches |

## TRAVEL GUITAR

SC\_2TG\_DLX

Travel Guitar, City Scape