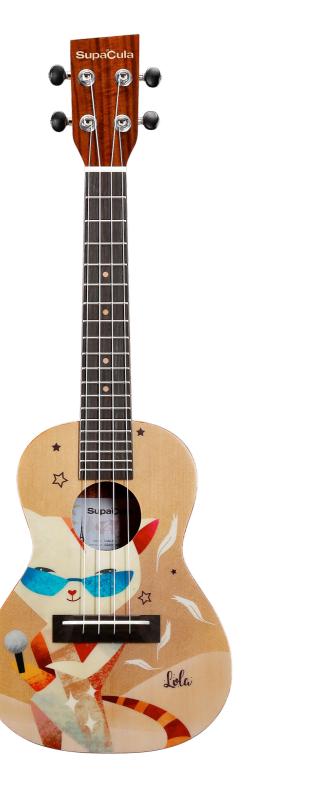

## LOLA

Sassy and stylish, smart and warm. Lola is no diva, nor demanding. She is the coolest type of pop star, a voice for her time. A confident dedicated musician who wants to change the world for all the right reasons.

The atmosphere in the room changes as Lola enters, we gravitate to her as her friendliness is addictive and her love for music and people has an almost healing affect.

Cool and unique, she creates her own style and walks with the ease of a modern young lady on a mission and with purpose.

LOLA\_1C Concert Acoustic Ukulele, Lola

**SUPO\_1C** Concert Acoustic Ukulele, Supo

**IGGIE\_1C** Concert Acoustic Ukulele, Iggie

**BUBBA\_1C** Concert Acoustic Ukulele, Bubba

SC\_1C

Concert Acoustic Ukulele, Group Graphic