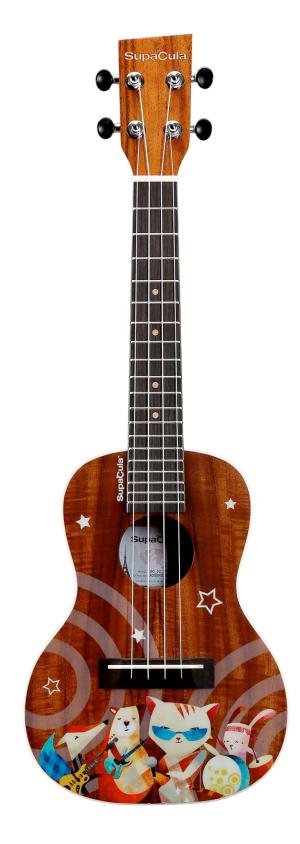

She is the perfect balance to Bubba's easy vibe and together they are the perfect rhythm machine making people dance and smile.

Beautify manufactured musical instruments with official SupaCula<sup>™</sup> artwork. Made from high quality materials and designed to play perfectly with a warm and open sound. There are 6 concert ukulele designs in total. One each of Lola, Supo, Iggie & Bubba and 2 group designs.

LOLA\_1C Concert Acoustic Ukulele, Lola

**SUPO\_1C** Concert Acoustic Ukulele, Supo

**IGGIE\_1C** Concert Acoustic Ukulele, Iggie

**BUBBA\_1C** Concert Acoustic Ukulele, Bubba

SC\_1C

Concert Acoustic Ukulele, Group Graphic