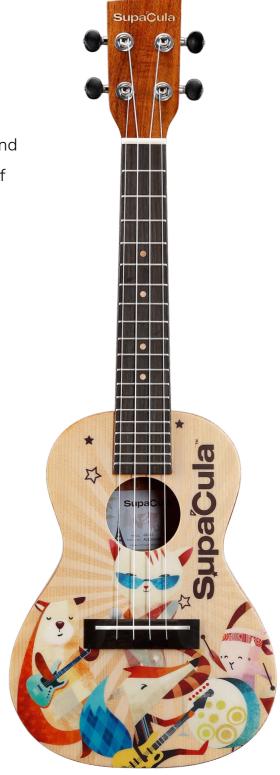

She is the perfect balance to Bubba's easy vibe and together they are the perfect rhythm machine making people dance and smile.

Beautify manufactured musical instruments with official SupaCula<sup>™</sup> artwork. Made from high quality materials and designed to play perfectly with a warm and open sound. There are 6 concert ukulele designs in total. One each of Lola, Supo, Iggie & Bubba and 2 group designs.

LOLA\_1C Concert Acoustic Ukulele, Lola

**SUPO\_1C** Concert Acoustic Ukulele, Supo

**IGGIE\_1C** Concert Acoustic Ukulele, Iggie

**BUBBA\_1C** Concert Acoustic Ukulele, Bubba

SC\_1C

Concert Acoustic Ukulele, Group Graphic