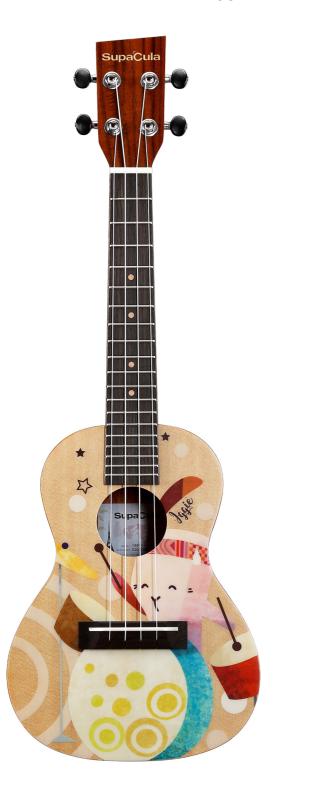

## IGGIE

Diligent and hardworking, reliable and always on time which is a great asset for a drummer!

Iggie is the backbeat of SupaCula, driving the music along with precision and groove, she never misses a beat and always wants to play.....like ALWAYS wants to play.

LOLA\_1C Concert Acoustic Ukulele, Lola

**SUPO\_1C** Concert Acoustic Ukulele, Supo

**IGGIE\_1C** Concert Acoustic Ukulele, Iggie

**BUBBA\_1C** Concert Acoustic Ukulele, Bubba

SC\_1C

Concert Acoustic Ukulele, Group Graphic