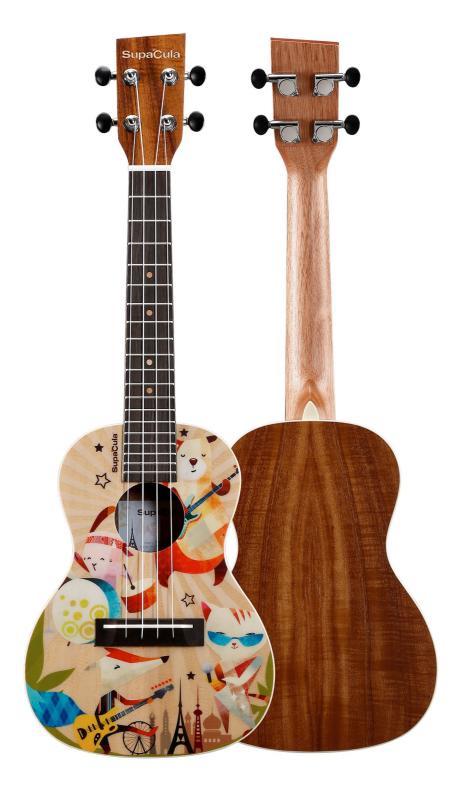

She is the perfect balance to Bubba's easy vibe and together they are the perfect rhythm machine making people dance and smile.

Beautify manufactured musical instruments with official SupaCula<sup>™</sup> artwork. Made from high quality materials and designed to play perfectly with a warm and open sound. There are 6 concert ukulele designs in total. One each of Lola, Supo, Iggie & Bubba and 2 group designs.

#### KEY FEATURES:

- Sitka Spruce Top
- Official SupaCula™ Graphics
- Forest Friendly Fingerboard & Bridge
- Aquila® Ukulele Strings

- Mahogany Back & Sides
- Mahogany Neck
- Premium Components

#### DIMENSIONS:

| Overall Length | 608 mm / 24 inches   |
|----------------|----------------------|
| Body Width     | 210 mm / 8.25 inches |
| Body Depth     | 70 mm / 2.75 inches  |
| Scale Length   | 376 mm / 14.8 inches |
| Nut Width      | 35 mm / 1.38 inches  |

LOLA\_1C Concert Acoustic Ukulele, Lola

**SUPO\_1C** Concert Acoustic Ukulele, Supo

**IGGIE\_1C** Concert Acoustic Ukulele, Iggie

**BUBBA\_1C** Concert Acoustic Ukulele, Bubba

SC\_1C

Concert Acoustic Ukulele, Group Graphic