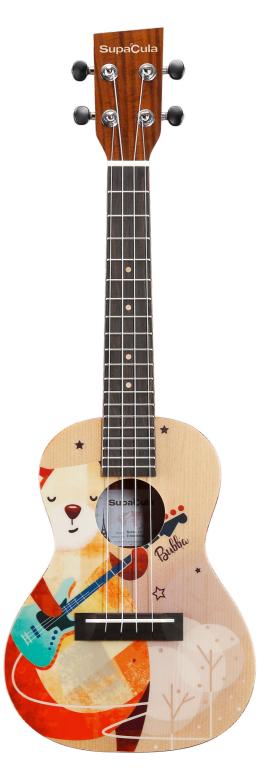

## BUBBA

Calm and cuddly, funny and laid back. He brings a relaxed and easy vibe to band life.

Bubba always see the upside, the best in people and in his relaxed way is super positive. Fans line up for a cuddle and his personality is in his music with naturally cool and groovy bass lines –

LOLA\_1C Concert Acoustic Ukulele, Lola

**SUPO\_1C** Concert Acoustic Ukulele, Supo

**IGGIE\_1C** Concert Acoustic Ukulele, Iggie

**BUBBA\_1C** Concert Acoustic Ukulele, Bubba

SC\_1C

Concert Acoustic Ukulele, Group Graphic