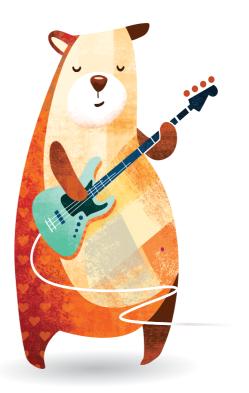

## SUPO

An aristocrat of Rock-n-roll, iconic and ice cool. Supo was born to be on stage and shines when he begins to play.

His guitar is an extension of himself, it is his voice, his love and how he communicates.

Lola and Supo are a great team, dynamic and cooler than ice cream. They live to play, write songs and both have their very own style.