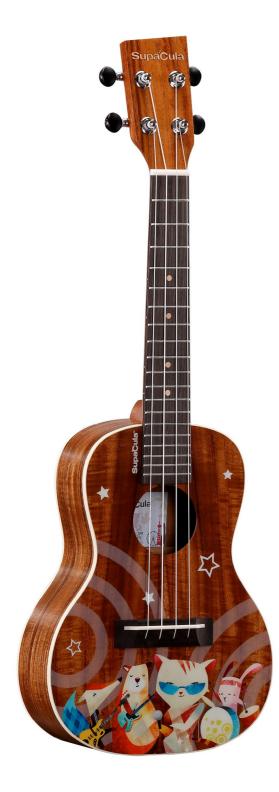

She is the perfect balance to Bubba's easy vibe and together they are the perfect rhythm machine making people dance and smile.

Beautify manufactured musical instruments with official SupaCula<sup>™</sup> artwork. Made from high quality materials and designed to play perfectly with a warm and open sound. There are 6 concert ukulele designs in total. One each of Lola, Supo, Iggie & Bubba and 2 group designs.

LOLA\_1C Concert Acoustic Ukulele, Lola

**SUPO\_1C** Concert Acoustic Ukulele, Supo

**IGGIE\_1C** Concert Acoustic Ukulele, Iggie

**BUBBA\_1C** Concert Acoustic Ukulele, Bubba

SC\_1C

Concert Acoustic Ukulele, Group Graphic