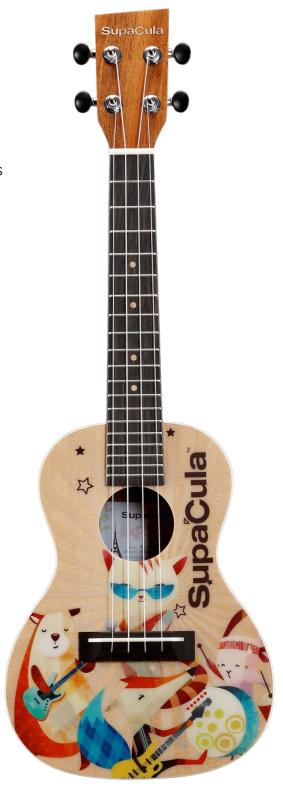

She is the perfect balance to Bubba's easy vibe and together they are the perfect rhythm machine making people dance and smile.

Beautify manufactured musical instruments with official SupaCula<sup>™</sup> artwork. Made from high quality materials and designed to play perfectly with a warm and open sound. There are 6 concert ukulele designs in total. One each of Lola, Supo, Iggie & Bubba and 2 group designs.

LOLA\_1C Concert Acoustic Ukulele, Lola

**SUPO\_1C** Concert Acoustic Ukulele, Supo

**IGGIE\_1C** Concert Acoustic Ukulele, Iggie

**BUBBA\_1C** Concert Acoustic Ukulele, Bubba

SC\_1C

Concert Acoustic Ukulele, Group Graphic