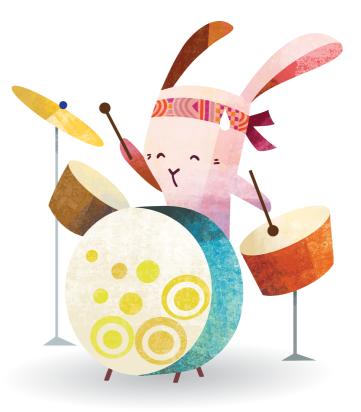

## IGGIE

Diligent and hardworking, reliable and always on time which is a great asset for a drummer!

Iggie is the backbeat of SupaCula, driving the music along with precision and groove, she never misses a beat and always wants to play.....like ALWAYS wants to play.

She is the perfect balance to Bubba's easy vibe and together they are the perfect rhythm machine making people dance and smile.

Beautify manufactured musical instruments with official SupaCula<sup>™</sup> artwork. Made from high quality materials and designed to play perfectly with a warm and open sound. There are 6 concert ukulele designs in total. One each of Lola, Supo, Iggie & Bubba and 2 group designs.